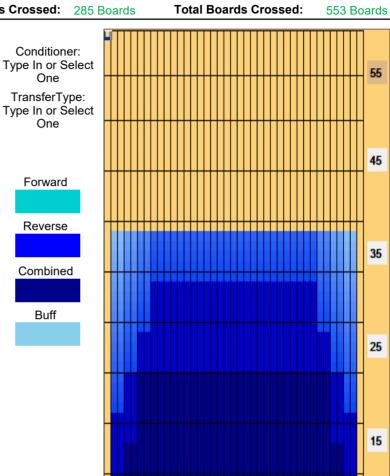

## 第50回全国都道府県対抗ボウリング選手権大会仕様

5

Oil Pattern Distance:39 FeetReverse Brush Drop:39 FeetOil Per Board:50 uLForward Oil Total:13.4 mLReverse Oil Total:14.25 mLVolume Oil Total:27.65 mLForward Boards Crossed:268 BoardsReverse Boards Crossed:285 BoardsTotal Boards Crossed:553 Boards