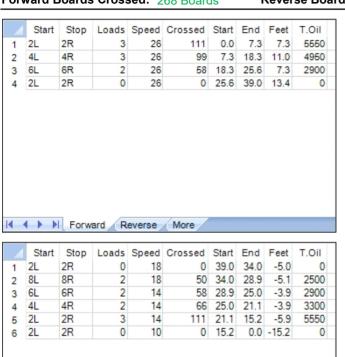

## 第50回全国都道府県対抗ボウリング選手権大会仕様

5

Oil Pattern Distance:39 FeetReverse Brush Drop:39 FeetOil Per Board:50 uLForward Oil Total:13.4 mLReverse Oil Total:14.25 mLVolume Oil Total:27.65 mLForward Boards Crossed:268 BoardsReverse Boards Crossed:285 BoardsTotal Boards Crossed:553 Boards

Reverse More

Forward

| Item<br>Description | 3L-7L:18L-18R<br>Outside Track:Middle | 8L-12L:18L-18R<br>Middle Track:Middle | 13L-17L:18L-18R<br>Inside Track:Middle | 18L-18R:17R-13R<br>Mlddle: Inside Track | 18L-18R:12R-8R<br>Middle:Middle Track | 18L-18R:7R-3R<br>Middle:Outside Track |
|---------------------|---------------------------------------|---------------------------------------|----------------------------------------|-----------------------------------------|---------------------------------------|---------------------------------------|
| Track Zone Ratio    | 1.47                                  | 1                                     | 1                                      | 1                                       | 1                                     | 1.47                                  |
| Forward Oi          | Reverse Oil                           |                                       |                                        |                                         |                                       |                                       |
| 1200                |                                       |                                       |                                        | <del>             -</del>               |                                       | <del>    </del>                       |
| 1050                |                                       |                                       |                                        | <del>             -</del>               |                                       | <del>    -</del>                      |
| 900                 |                                       |                                       |                                        |                                         |                                       |                                       |
| 750                 |                                       |                                       |                                        |                                         |                                       | <del>    -</del>                      |