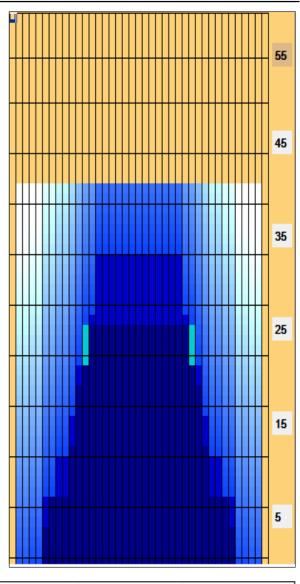

## 第43回全日本実業団産業別選手権大会 決勝

Oil Pattern Distance: 42 Feet 50 uL **Reverse Brush Drop:** 42 Feet Oil Per Board: **Forward Oil Total: Reverse Oil Total: Volume Oil Total:** 15.3 mL 13.65 mL 28.95 mL Forward Boards Crossed: 306 Boards **Reverse Boards Crossed: Total Boards Crossed:** 273 Boards 579 Boards

|   | Start             | Stop | Loads | Speed  | Crossed | Start | End  | Feet | T.Oil |
|---|-------------------|------|-------|--------|---------|-------|------|------|-------|
| 1 | 2L                | 2R   | 2     | 14     | 74      | 0.0   | 1.9  | 1.9  | 3700  |
| 2 | 4L                | 4R   | 1     | 14     | 33      | 1.9   | 3.8  | 1.9  | 1650  |
| 3 | 6L                | 6R   | 2     | 18     | 58      | 3.8   | 8.9  | 5.1  | 2900  |
| 4 | 7L                | 7R   | 1     | 18     | 27      | 8.9   | 11.4 | 2.5  | 1350  |
| 5 | 10L               | 10R  | 2     | 18     | 42      | 11.4  | 16.5 | 5.1  | 2100  |
| 6 | 11L               | 11R  | 2     | 22     | 38      | 16.5  | 22.7 | 6.2  | 1900  |
| 7 | 12L               | 12R  | 2     | 22     | 34      | 22.7  | 28.9 | 6.2  | 1700  |
| 8 | 2L                | 2R   | 0     | 22     | 0       | 28.9  | 35.0 | 6.1  | 0     |
| 9 | 2L                | 2R   | 0     | 26     | 0       | 35.0  | 42.0 | 7.0  | 0     |
|   |                   |      | _     |        |         |       |      |      |       |
|   | $\leftrightarrow$ | Forw | and D | everse | More    |       |      |      |       |

|   | Start | Stop | Loads | Speed | Crossed | Start | End  | Feet | T.Oil |
|---|-------|------|-------|-------|---------|-------|------|------|-------|
| 1 | 2L    | 2R   | 0     | 30    | 0       | 42.0  | 35.0 | -7.0 | 0     |
| 2 | 14L   | 14R  | 2     | 22    | 26      | 35.0  | 28.8 | -6.2 | 1300  |
| 3 | 13L   | 13R  | 2     | 18    | 30      | 28.8  | 23.7 | -5.1 | 1500  |
| 4 | 11L   | 11R  | 2     | 18    | 38      | 23.7  | 18.6 | -5.1 | 1900  |
| 5 | 10L   | 10R  | 2     | 14    | 42      | 18.6  | 14.7 | -3.9 | 2100  |
| 6 | 8L    | 8R   | 2     | 14    | 50      | 14.7  | 10.8 | -3.9 | 2500  |
| 7 | 6L    | 6R   | 3     | 10    | 87      | 10.8  | 6.6  | -4.2 | 4350  |
| 8 | 2L    | 2R   | 0     | 10    | 0       | 6.6   | 0.0  | -6.6 | 0     |
|   |       |      |       |       |         |       |      |      |       |