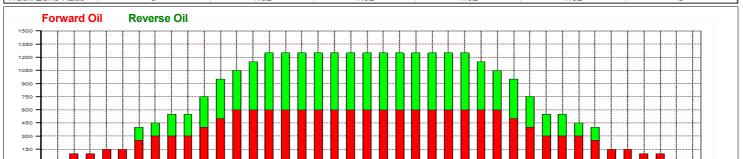

|   | Start             | Stop | Loads | Speed  | Crossed | Start | End  | Feet | T.Oil |
|---|-------------------|------|-------|--------|---------|-------|------|------|-------|
| 1 | 2L                | 2R   | 2     | 14     | 74      | 0.0   | 1.9  | 1.9  | 3700  |
| 2 | 4L                | 4R   | 1     | 14     | 33      | 1.9   | 3.8  | 1.9  | 1650  |
| 3 | 6L                | 6R   | 2     | 18     | 58      | 3.8   | 8.9  | 5.1  | 2900  |
| 4 | 7L                | 7R   | 1     | 18     | 27      | 8.9   | 11.4 | 2.5  | 1350  |
| 5 | 10L               | 10R  | 2     | 18     | 42      | 11.4  | 16.5 | 5.1  | 2100  |
| 6 | 11L               | 11R  | 2     | 22     | 38      | 16.5  | 22.7 | 6.2  | 1900  |
| 7 | 12L               | 12R  | 2     | 22     | 34      | 22.7  | 28.9 | 6.2  | 1700  |
| 8 | 2L                | 2R   | 0     | 22     | 0       | 28.9  | 35.0 | 6.1  | 0     |
| 9 | 2L                | 2R   | 0     | 26     | 0       | 35.0  | 42.0 | 7.0  | 0     |
|   |                   |      | _     |        |         |       |      |      |       |
|   | $\leftrightarrow$ | Forw | and D | everse | More    |       |      |      |       |

|   | Start | Stop | Loads | Speed | Crossed | Start | End  | Feet | T.Oil |
|---|-------|------|-------|-------|---------|-------|------|------|-------|
| 1 | 2L    | 2R   | 0     | 30    | 0       | 42.0  | 35.0 | -7.0 | 0     |
| 2 | 14L   | 14R  | 2     | 22    | 26      | 35.0  | 28.8 | -6.2 | 1300  |
| 3 | 13L   | 13R  | 2     | 18    | 30      | 28.8  | 23.7 | -5.1 | 1500  |
| 4 | 11L   | 11R  | 2     | 18    | 38      | 23.7  | 18.6 | -5.1 | 1900  |
| 5 | 10L   | 10R  | 2     | 14    | 42      | 18.6  | 14.7 | -3.9 | 2100  |
| 6 | 8L    | 8R   | 2     | 14    | 50      | 14.7  | 10.8 | -3.9 | 2500  |
| 7 | 6L    | 6R   | 3     | 10    | 87      | 10.8  | 6.6  | -4.2 | 4350  |
| 8 | 2L    | 2R   | 0     | 10    | 0       | 6.6   | 0.0  | -6.6 | 0     |
|   |       |      |       |       |         |       |      |      |       |