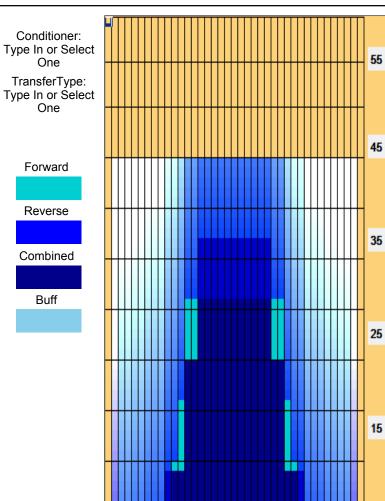

## 第50回全日本実業団ボウリング選手権大会

5

Oil Pattern Distance: Oil Per Board: 45 Feet **Reverse Brush Drop:** 37 Feet 45 uL **Forward Oil Total:** 17.19 mL **Reverse Oil Total:** 10.71 mL **Volume Oil Total:** 27.9 mL Forward Boards Crossed: 382 Boards Reverse Boards Crossed: 238 Boards 620 Boards **Total Boards Crossed:** 

## 第50回全日本実業団ボウリング選手権大会

Oil Pattern Distance: 45 Feet Reverse Brush Drop: 37 Feet Oil Per Board: 45 uL 27.9 mL **Forward Oil Total:** 17.19 mL **Reverse Oil Total:** 10.71 mL **Volume Oil Total:** Forward Boards Crossed: 382 Boards 238 Boards 620 Boards **Reverse Boards Crossed: Total Boards Crossed:**